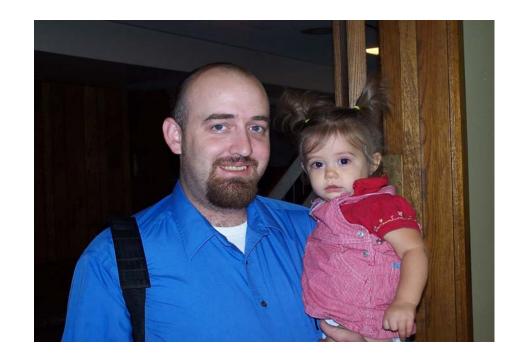

# Kelham Baptist Church

Photo: Youth director Tony Montgomery with daughter Madi (who has tears in her eyes). This picture is from October 2006.