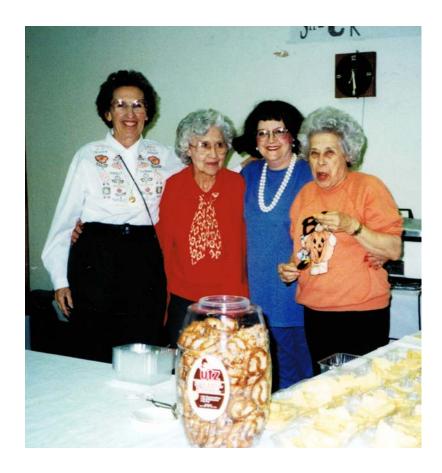

# Kelham Baptist Church

April 21, 2024

Photo: This photo from the past features (from left) Bonita Monn, Katharin Taylor, Verda Holland, and Ann Nance. They were up to something, but nobody is telling!