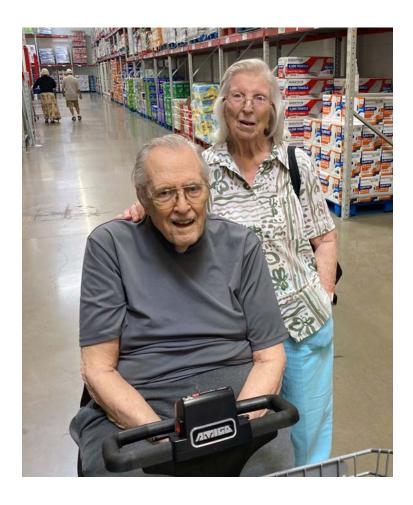

# Kelham Baptist Church

Photo: The pastor ran into Gene and Sallie Edwards (and HT) last week. Gene and Sallie were in the church my family attended in New Jersey over fifty years ago and were members of Kelham until they moved farther north in 2010. Gene is 92.