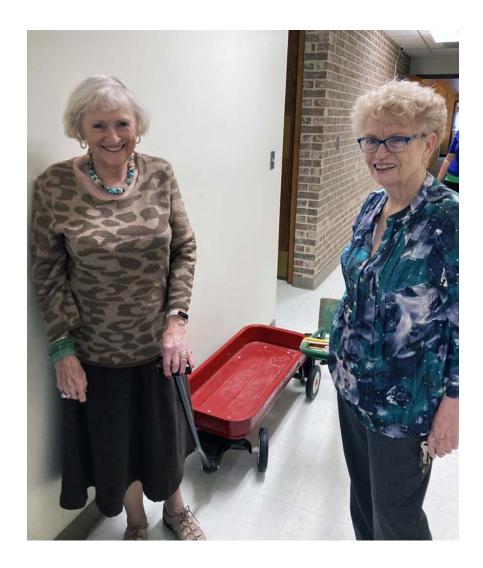

### **Kelham Baptist Church**

**Photo:** Wanda Hixon and Kay Jones await their turn to load up with more boxes for Operation Christmas Child to ship to the distribution center in Dallas.